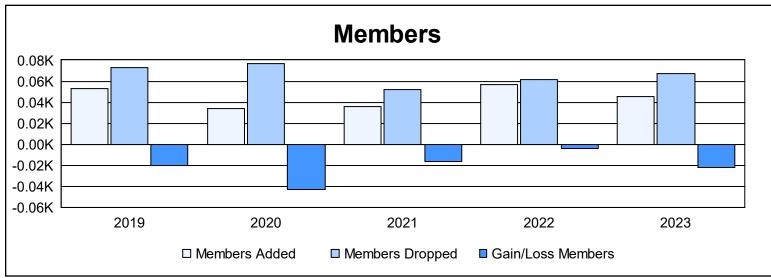

District 38 N As of June 2023 Cumulative

| Year      | New<br>Clubs | Dropped<br>Clubs | Gain/<br>Loss<br>Clubs | New<br>Members | Charter<br>Members | Reinstate<br>Members | Transfer<br>Members | Total<br>Member<br>Added | Total<br>Members<br>Dropped | Gain/<br>Loss<br>Members |
|-----------|--------------|------------------|------------------------|----------------|--------------------|----------------------|---------------------|--------------------------|-----------------------------|--------------------------|
| 2018-2019 | 0            | 1                | -1                     | 49             | 1                  | 1                    | 2                   | 53                       | 73                          | -20                      |
| 2019-2020 | 0            | 0                | 0                      | 20             | 1                  | 0                    | 13                  | 34                       | 77                          | -43                      |
| 2020-2021 | 0            | 1                | -1                     | 30             | 0                  | 2                    | 4                   | 36                       | 52                          | -16                      |
| 2021-2022 | 0            | 0                | 0                      | 54             | 0                  | 1                    | 2                   | 57                       | 61                          | -4                       |
| 2022-2023 | 0            | 0                | 0                      | 39             | 0                  | 1                    | 5                   | 45                       | 67                          | -22                      |
| Average   | 0            | 0                | 0                      | 38             | 0                  | 1                    | 5                   | 45                       | 66                          | -21                      |